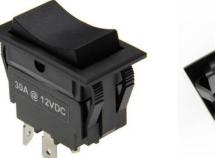

## **Reversing Rocker Switch – 4 wire**

Standard Features:

- Rocker switch
- DPDT
- 4-wire
- 12 VDC
- 30 Amp\*
- ON-OFF-ON
- Polarity reversing circuit
- Terminals: <sup>1</sup>/<sub>4</sub>" quick connect
- Mounting: 1.48" x 0.83"

## SWT-ROC-4W SWT-ROC-MOM-4W 129-PR-MOM

Maintained Contacts Momentary Contacts Momentary Contacts Packaged individually in clam shell packs Packaged individually in clam shell packs Bulk packed