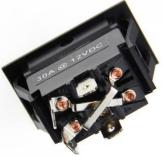

## **Reversing Rocker Switch – 4 wire**

Standard Features:

- Rocker switch
- DPDT
- 4-wire
- 12 VDC
- 30 Amp\*
- ON-OFF-ON
- Polarity reversing circuit
- Terminals: <sup>1</sup>/<sub>4</sub>" quick connect
- Mounting: 1.48" x 0.83"

## SWT-ROC-4W SWT-ROC-MOM-4W 129-PR-MOM

Maintained Contacts Momentary Contacts Momentary Contacts Packaged individually in clam shell packs Packaged individually in clam shell packs Bulk packed