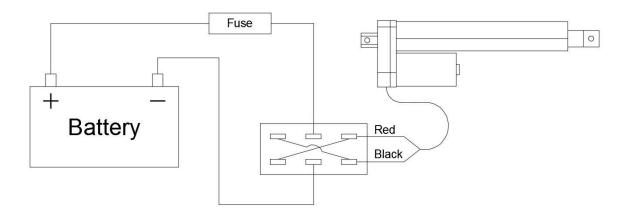

## **Reversing Rocker Switch – 4 wire**

Standard Features:

- Rocker switch
- DPDT
- 4-wire
- 12 VDC
- 30 Amp\*
- ON-OFF-ON
- Polarity reversing circuit
- Terminals: <sup>1</sup>/<sub>4</sub>" quick connect
- Mounting: 1.48" x 0.83"

\* When used with Concentric International's linear actuators at 25% duty cycle maximum

Part Numbers: